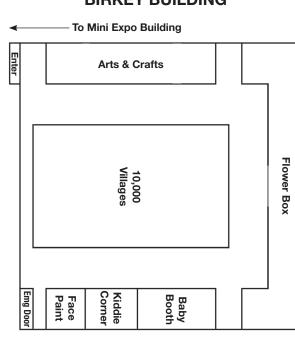

#### SCHEDULE OF EVENTS

| Friday, March 16         |                          |                                     |
|--------------------------|--------------------------|-------------------------------------|
| 4:30 P.M. – 7:30 P.M.    | Barbecue Chicken/        | Fish Dinners                        |
| 4:30 P.M. – 7:30 P.M.    | Rib-Eye Steaks, Bu       | Itterfly Pork Chops, Barbecues,     |
|                          | Pork Burgers, & Ho       | t Dogs                              |
| 4:30 P.M.                | Dutch Market & Bu        | tcher Shoppe Open                   |
| 4:30 P.M.                | Booths Open for Business |                                     |
|                          | Arts & Handicrafts       | MCC Display                         |
|                          | Baby Booth               | Mennonice                           |
|                          | Books                    | Natural Foods                       |
|                          | Curly Fries              | Needlework                          |
|                          | Donuts                   | Popcorn & Cider                     |
|                          | Flower Box               | Quilt Display                       |
|                          | Ice Cream                | Ten Thousand Villages               |
|                          | Kiddie Korner            | The Coffee Break                    |
| 6:30 P.M.                | Auction begins – Al      | II kinds of items                   |
| 7:45 P.M. – 8:30 P.M.    | Auction of many be       | eautiful quilts                     |
|                          |                          |                                     |
| Saturday, March 17       |                          |                                     |
| 6:00 A.M. – 11:00 A.M.   | Pancakes & Sausa         | -                                   |
| 7:00 A.M.                |                          | tcher Shoppe Open                   |
| 7:00 A.M.                | Booths Open for B        |                                     |
| 8:30 A.M.                | •                        | ins – a wide variety of items for   |
|                          | the entire family        |                                     |
| 9:00 A.M. – 9:45 A.M.    |                          | autiful quilts, wall hangings, etc. |
| 10:15 A.M.               | Children's Auction       |                                     |
| 11:00 A.M.               |                          | tterfly Pork Chops, Barbecues,      |
|                          | Pork Burgers, & Ho       | 0                                   |
| 11:00 A.M. – 11:45 A.M.  |                          | ontinued                            |
| Noon                     | Prayer                   |                                     |
| 1:00 P.M. until finished |                          | ilts and then all remaining items   |
|                          | are cried at auction     | 1                                   |
| ΕΒΕΕ ΔΓ                  | MISSION                  |                                     |