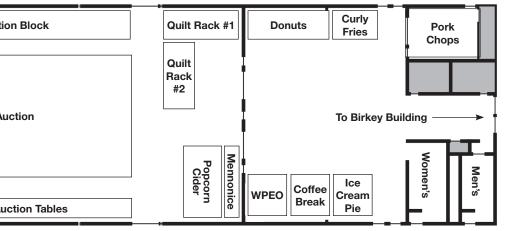

**Bidder Numbers and Checkout:** Pickup your bidder number and make payment at the cashier's desk located near the tunnel.

Auction Item Numbering System: The auction item numbers correspond with the selling time and order. For example: item #1001 is the first item sold at 10:00, #131 is the first item sold at 1:30, etc.

## FRIDAY EVENING AUCTION LISTING

| <u>Number</u>            | Item                                                                |  |
|--------------------------|---------------------------------------------------------------------|--|
| 6:30 P.M. Auction Starts |                                                                     |  |
| 630                      | International Tractor                                               |  |
| 631                      | 2018 pcgs ms70 first strike 1 oz .999 Silver Eagle coins.           |  |
| 632                      | 2018 pcgs ms70 first strike 1 oz .999 Silver Eagle coins.           |  |
| 633                      | P Buckley Moss Print Reading, 'Rating & Rithmetic 1995              |  |
| 634                      | P Buckley Moss Print Winter in Long Grove                           |  |
| 635                      | Tiny Basket with Red accent                                         |  |
| 636                      | Aggravation Game                                                    |  |
| 637                      | Coasters with Birds ! Corinthians 13                                |  |
| 638                      | 2017) 1 oz .999 Fine Silver Krugerrand Premium uncirculated coins.  |  |
|                          | These coins were made from Gold for 50 years and were struck in     |  |
|                          | silver for a 50 year anniversary.                                   |  |
| 7:00 P.M.                | , ,                                                                 |  |
| 700                      | Feed People to alleviate hunger – Midwest Food Bank \$25            |  |
|                          | donation                                                            |  |
| 701                      | Tinker Bell Chime                                                   |  |
| 702                      | Craftsman toolbox 22 " wide X 11" high and 12.2 " deep. Two lid     |  |
|                          | organizers and Tote Tray.                                           |  |
| 703                      | Lazy Susan – no rails                                               |  |
| 704                      | Tray Basket with Blue Accent 9"x9"                                  |  |
| 705                      | Cedar Cane                                                          |  |
| 706                      | Wild Wings stained glass Nestled of the Bar by Daniel Pollera       |  |
| 707                      | 2018 pcgs ms70 first strike 1 oz .999 Silver Eagle coins.           |  |
| 708                      | Marble Roller                                                       |  |
| 709                      | Wild Wings Nature's Heart – Whitetail Dear                          |  |
| 710                      | Picture – Passing Through                                           |  |
| 711                      | Dutch blitz                                                         |  |
| 712                      | Marble Chase Game                                                   |  |
| 7:30 P.M.                |                                                                     |  |
| 730                      | 1/4 of Beef – Processing included                                   |  |
| 731                      | Music Box                                                           |  |
| 732                      | Bird House                                                          |  |
| 733                      | 36" Clothes drying rack                                             |  |
| 734                      | 2018 pcgs ms70 first strike 1 oz .999 Silver Eagle coins.           |  |
| 735                      | Block Wagon Pull Toy                                                |  |
| 736                      | Red trimmed basket: 13" x 10 1/2 " 7 1/2 " tall plus 6 1/2 " handle |  |
| 737                      | Picture – Be Still 24"x 18"                                         |  |
| 738                      | Quilt Holder 36" wide with shelf                                    |  |
| 739                      | P Buckley Moss Society Member Brooches 1998 – Apple Blossom         |  |
|                          | Love                                                                |  |
| 740                      | P Buckley Moss Society Member Brooches 1999 – Anniversary           |  |
|                          | Song                                                                |  |
| 741                      | P Buckley Moss Society Member Brooches 2000 – Stars of Love         |  |
| 742                      | P Buckley Moss Society Member Brooches 2001 – Never Ending          |  |
| —                        | Love                                                                |  |
| 743                      | Relief for Warmth and Comfort MCC \$50 Donation                     |  |
| 7:45 P.M 8:30            |                                                                     |  |