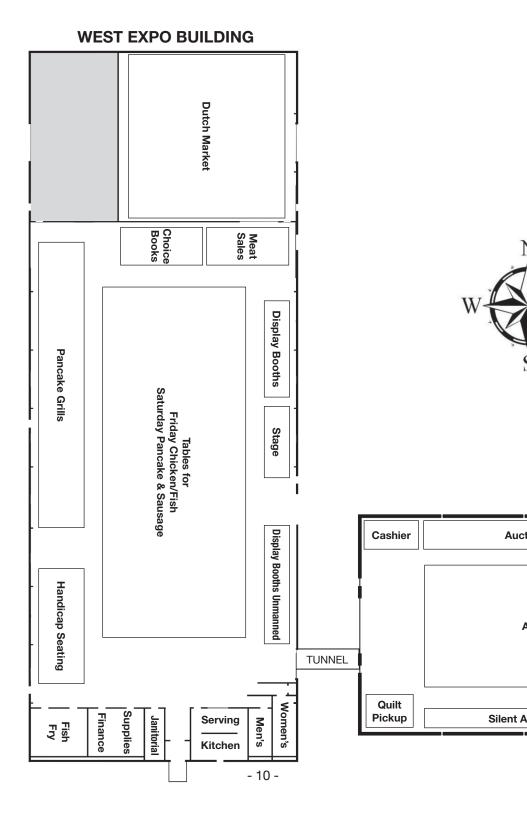

**Bidder Numbers and Checkout:** Pickup your bidder number and make payment at the cashier's desk located near the tunnel.

Auction Item Numbering System: The auction item numbers correspond with the selling time and order. For example: item #1001 is the first item sold at 10:00, #131 is the first item sold at 1:30, etc.

#### A COMPLETE LISTING OF QUILTS TO BE AUCTIONED IS AVAILABLE AT THE QUILT TABLE.